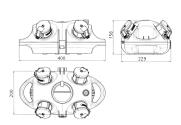

using behind a transparent cover

## **Technical specifications**

| SCHUKO® 16 A, 230 V       | 4                                               |
|---------------------------|-------------------------------------------------|
| Fusing                    | • 1 RCD 40 A, 4 p, 0.03 A                       |
| Connection / feeder cable | <ul> <li>for 1 cable up to 5 x 6 mm²</li> </ul> |
| Protection type           | IP 44                                           |
| Shutter                   | false                                           |
| Enclosure material        | Plastic                                         |
| Weight                    | 1960 g                                          |
| Declaration of Conformity | EAC                                             |

## Drawing



Dim. in mm