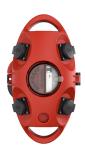

## **AirKRAFT®** Part no. 94566RO

- pre-wired for installation
- back box in black
- hinged cover available in red (RO), yellow (GE) or silver (SI) enclosure and insert made of AMAPLAST
- fusing behind a transparent cover

## **Technical specifications**

| SCHUKO® 16 A, 230 V       | 4                                               |
|---------------------------|-------------------------------------------------|
| Fusing                    | • 1 RCD 40 A, 4 p, 0.03 A                       |
| Connection / feeder cable | <ul> <li>for 1 cable up to 5 x 6 mm²</li> </ul> |
| Protection type           | IP 44                                           |
| Shutter                   | false                                           |
| Enclosure material        | Plastic                                         |
| Weight                    | 1960 g                                          |
| Declaration of Conformity | EAC                                             |