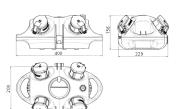

hind a transparent cover

## **Technical specifications**

| SCHUKO® 16 A, 230 V       | 4                                                          |
|---------------------------|------------------------------------------------------------|
| Fusing                    | • 1 RCD 40 A, 4 p, 0.03 A                                  |
| Connection / feeder cable | <ul> <li>for 1 cable up to 5 x 6 mm<sup>2</sup></li> </ul> |
| Protection type           | IP 44                                                      |
| Shutter                   | false                                                      |
| Enclosure material        | Plastic                                                    |
| Weight                    | 2350 g                                                     |

## Drawing



Dim. in mm