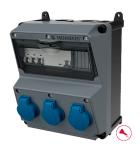

## AMAXX® receptacle combination

Part no. 920036

- highly resistant to chemicals pre-wired for installation
- •
- hinged to the side •
- fusing behind a transparent cover

## **Technical specifications**

| SCHUKO® 16 A, 230 V       | 3                                                           |
|---------------------------|-------------------------------------------------------------|
| Fusing                    | • 1 RCD 40 A, 4 p, 0.03 A                                   |
|                           | • 3 MCB's 16 A, 1 p, C                                      |
| Pre-fuse max.             | 63 A                                                        |
| InA                       | 16 A                                                        |
| RDF                       | 1                                                           |
| Connection / feeder cable | <ul> <li>for 1 cable up to 5 x 10 mm<sup>2</sup></li> </ul> |
| Protection type           | IP 44                                                       |
| Shutter                   | false                                                       |
| Enclosure material        | Plastic, high resistance to chemicals                       |
| Weight                    | 3200 g                                                      |
| Height                    | 260 mm                                                      |
| Width                     | 225 mm                                                      |
| Declaration of Conformity | EAC                                                         |