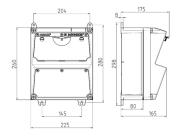

## Drawing

## Drawing 1 MB 521

| Depth dimensions at vario      | us fittings. |        |  |
|--------------------------------|--------------|--------|--|
| Receptacles                    | Degrees      | Depth  |  |
| SCHUKO <sup>®</sup> 16A, 230 V | IP 44        | 175 mm |  |
|                                | IP 67        | 194 mm |  |
| CEE 16A, 3p, 230V              | IP 44        | 204 mm |  |
|                                | IP 67        | 205 mm |  |
| CEE 16A, 5p, 400V              | IP 44        | 209 mm |  |
|                                | IP 67        | 213 mm |  |
| CEE 32A, 5p, 400V              | IP 44        | 221 mm |  |
|                                | IP 67        | 227 mm |  |
| CEE 63A, 5p, 400V              | IP 44        | 248 mm |  |
|                                | IP 67        | 248 mm |  |
|                                |              |        |  |

Cable entries: closed for cut out. 2 x M 32 each on top and bottom, 2 x M 20 each on top and bottom for cut out.