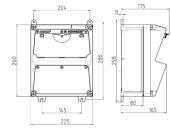

## Drawing

## Drawing 1 MB 521

| Depth dimensions at vario                                          | us fittings. |        |  |
|--------------------------------------------------------------------|--------------|--------|--|
| Receptacles                                                        | Degrees      | Depth  |  |
| SCHUKO <sup>®</sup> 16A, 230 V                                     | IP 44        | 175 mm |  |
|                                                                    | IP 67        | 194 mm |  |
| CEE 16A, 3p, 230V                                                  | IP 44        | 204 mm |  |
|                                                                    | IP 67        | 205 mm |  |
| CEE 16A, 5p, 400V                                                  | IP 44        | 209 mm |  |
|                                                                    | IP 67        | 213 mm |  |
| CEE 32A, 5p, 400V                                                  | IP 44        | 221 mm |  |
|                                                                    | IP 67        | 227 mm |  |
| CEE 63A, 5p, 400V                                                  | IP 44        | 248 mm |  |
|                                                                    | IP 67        | 248 mm |  |
| Cable entries: closed for cut out 2 x M 22 each on ten and bettern |              |        |  |

Cable entries: closed for cut out, 2 x M 32 each on top and bottom, 2 x M 20 each on top and bottom for cut out.