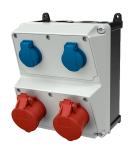

## AMAXX® receptacle combination

Part no. 920024

- pre-wired for installation
- hinged to the side

•

enclosure and insert made of AMAPLAST

## **Technical specifications**

| CEE 16 A, 5 p, 400 V      | 2                                                                                                   |
|---------------------------|-----------------------------------------------------------------------------------------------------|
| SCHUKO® 16 A, 230 V       | 2                                                                                                   |
| Connection / feeder cable | <ul> <li>for 1 cable up to 5 x 10 mm<sup>2</sup> and 1 cable up to 3 x 10 mm<sup>2</sup></li> </ul> |
| Protection type           | IP 44                                                                                               |
| Shutter                   | false                                                                                               |
| Enclosure material        | Plastic                                                                                             |
| Weight                    | 2680 g                                                                                              |
| Height                    | 260 mm                                                                                              |
| Width                     | 225 mm                                                                                              |
| Declaration of Conformity | EAC                                                                                                 |